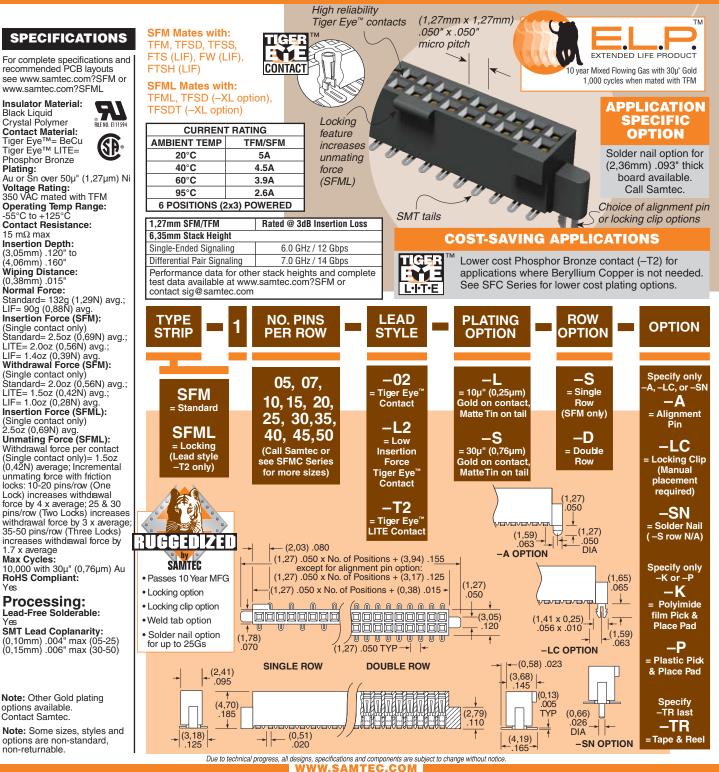

SFM-110-02-L-S-A

SFM-115-02-L-D-A

SFML-125-T2-L-D-LC AN AND AND A SFML-115-T2-L-D-LC

SFM, SFML SERIES

(1,27mm) .050"

Yes

٧œ